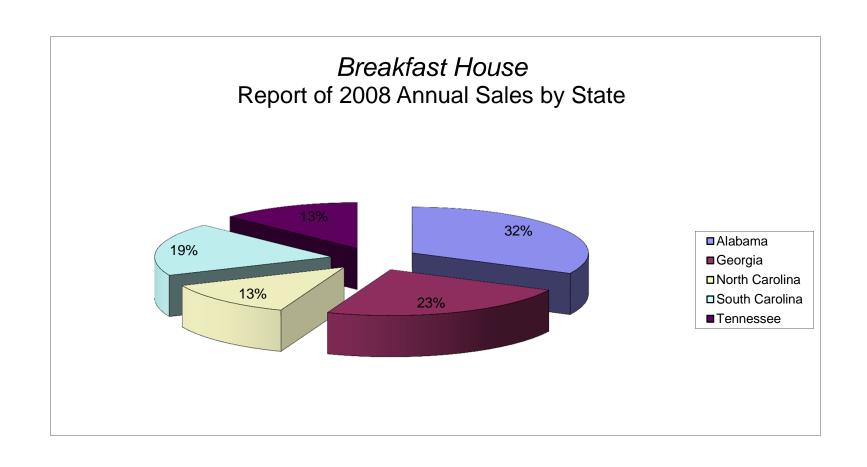

#### ADVANCED SPREADSHEET APPLICATIONS REGIONAL 2009 PAGE 5 of 5

- Insert a blank row before Row 3.
- Put Menu Totals from each state's sheet in the appropriate column on the TOTALS sheet.
- Bring totals across and down on the TOTALS sheet.
- On each state sheet, create a formula which calculates what percentage that state's sales are of the national total.
- Format all sales numbers on all sheets to no decimals with comma separator. Format the percentages to percent with two decimal places.
  - Print all six sheets.
- Show formulas on the Totals sheet and the South Carolina sheet. On both sheets, set column width to 12.
  - Print the two sheets with formulae showing (fit to one page printout).
- Create an exploding, 3-D pie chart of the states' data in the TOTALS row on the TOTALS sheet. The percentages for each piece of the pie should be on the pie slices.
- Be sure the legend has each state designated.
- The title for the chart should be the same two line title on the TOTALS sheet. Use the same formatting.
  - Print the pie chart.

#### ADVANCED SPREADSHEET APPLICATIONS KEY REGIONAL 2009 PAGE 5 of 5

- Insert a blank row before Row 3.
- Put Menu Totals from each state's sheet in the appropriate column on the TOTALS sheet.
- Bring totals across and down on the TOTALS sheet.
- On each state sheet, create a formula which calculates what percentage that state's sales are of the national total.
- Format all sales numbers on all sheets to no decimals with comma separator. Format the percentages to percent with two decimal places.
  - Print all six sheets.
- Show formulas on the Totals sheet and the South Carolina sheet. On both sheets, set column width to 12.
  - Print the two sheets with formulae showing (fit to one page printout).
- Create an exploding, 3-D pie chart of the states' data in the TOTALS row on the TOTALS sheet. The percentages for each piece of the pie should be on the pie slices.
- Be sure the legend has each state designated.
- The title for the chart should be the same two line title on the TOTALS sheet. Use the same formatting.
  - Print the pie chart.