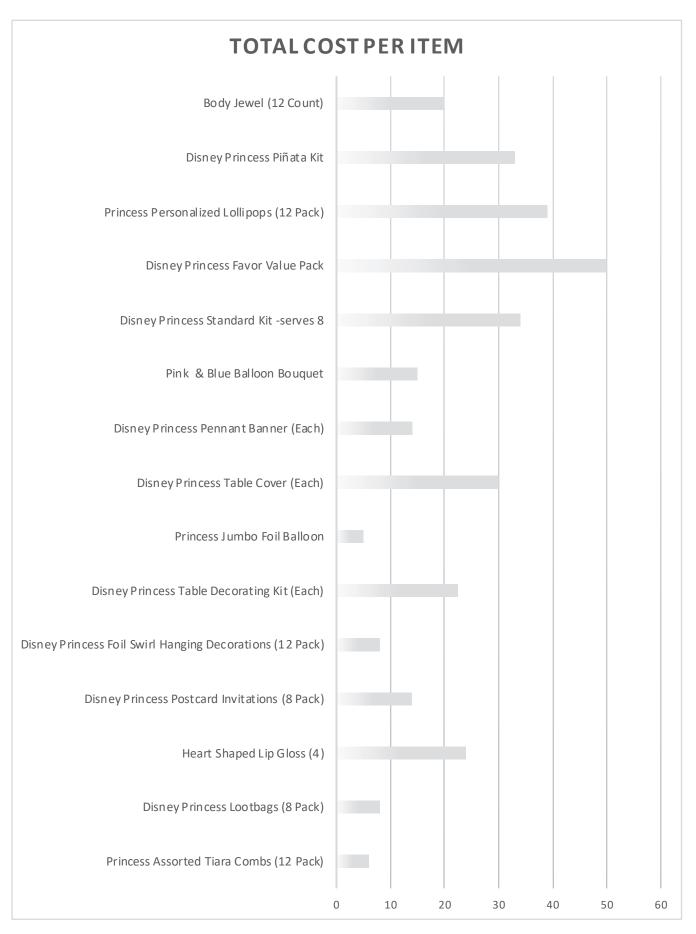

#### JOB 3: Create a Clustered Bar Chart

Create a chart from the spreadsheet you have created in the previous jobs showing the total cost per item by description. It should be **moved** to its own sheet and the sheet named Total Cost per Item. Format the chart to look like the following.

- Title is Courier New font, size 28.
- Make sure the title of the chart is Total Cost Per Item.
- Make sure the chart is in layout #1.
- Use chart style #8
- Format the vertical axis text to Calibri (body) font, size 10.
- Remove the legend from the chart.
- Print the formatted chart on one full page in black and white.